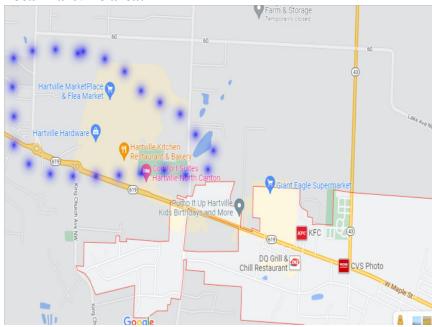

#### FRIDAY:

**8:30am – VENUE IS OPEN!** If you are NOT going to Hartville, (shame on you!), the venue will have coffee/donuts/snacks/pop/etc all day.

8:30am-11:00am – Hartville area (Hartville Market, Hartville Kitchen, Hartville Hardware – see details) (Host: Jackie Marsh, XYL of W8NET)

11:00am – 12:30pm – Lunch - Hartville Kitchen

NO LUNCH AT THE VENUE FRIDAY, only snacks/drinks

Hartville Market is a indoor and outdoor marketplace and flea market. When the weather is good, it is packed. Fridays are better than Saturdays, but also could be busy. The Amish and Mennonite farms in the area grow INCREDIBLE vegetables: cucumbers size of baseball bats; onions the size of melons; fist-size strawberries; cabbages larger than basketballs. You will see them here.

Check out Hartville Hardware, the largest hardware store in the US! If they don't have it, you don't need it!

Then, enjoy a very good meal at Hartville Kitchen. Check out the restaurant store, if you dare! INCREDIBLE fresh bake goods and more!

\*\*\* PLEASE TRY TO GO TO HARTVILLE. YOU WILL ENJOY IT! \*\*\* It's less than 20 min away from the venue.