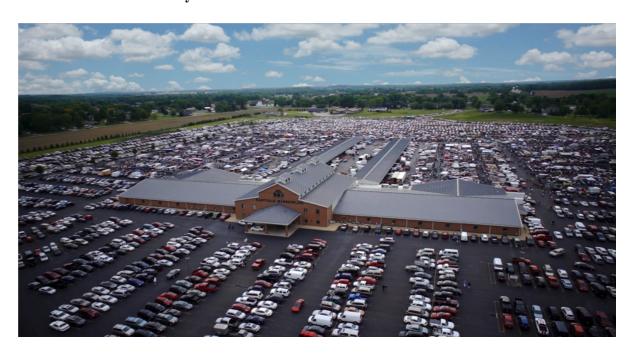

11:00am – 12:30pm – Lunch - Hartville Kitchen

NO LUNCH AT THE VENUE FRIDAY, only snacks/drinks

Hartville Market is a indoor and outdoor marketplace and flea market. When the weather is good, it is packed. Fridays are better than Saturdays, but also could be busy. The Amish and Mennonite farms in the area grow INCREDIBLE vegetables: cucumbers size of baseball bats; onions the size of melons; fist-size strawberries; cabbages larger than basketballs. You will see them here.

\*\*\* PLEASE TRY TO GO TO HARTVILLE. YOU WILL ENJOY IT! \*\*\* It's less than 20 min away from the venue.