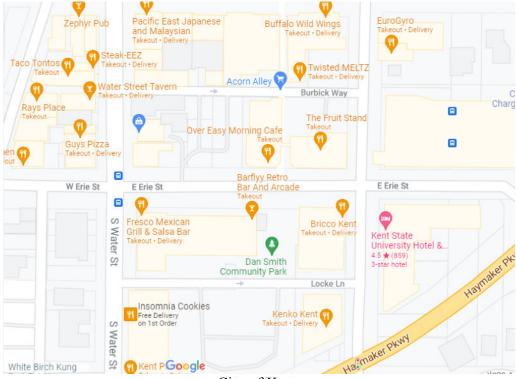

Kent is a college town, home of Kent State University. Kent has many good restaurants, from fast food to fine dining.

Everything is coming together for our Eyeball! I'm anxious to see everyone in Brimfield!

# **BEST RESTAURANT IN KENT:**

HANDS DOWN (my opinion): BRICCO 210 S Depeyster St, Kent, OH 44240 (330) 677-1335