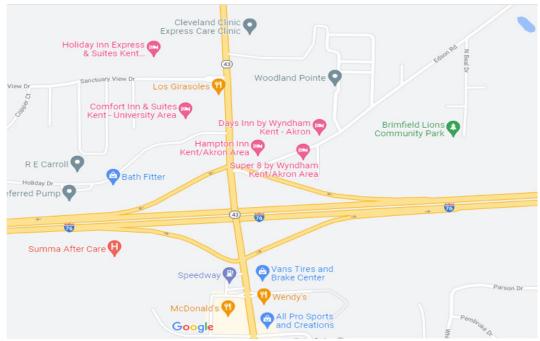

# **HOTELS** (ALL less than 1/2mi away from the venue):

Holiday Inn Express & Suites \$\$ Comfort Inn & Suites \$\$ Hampton Inn \$\$ Econolodge \$ Days Inn \$ Super 8 \$

\*\*\* Kent is a college town. In late July, it is not busy. Hotels are begging for business.\*\*\*

### AREA OF THE VENUE

Intersection of I-76 and OH-43 (hotels and venue, 1000ft from Brimfield Lions Comm. Park)

Intersection of I-76 and County 18, 1.5mi west of I-76/OH-43 intersection - shopping