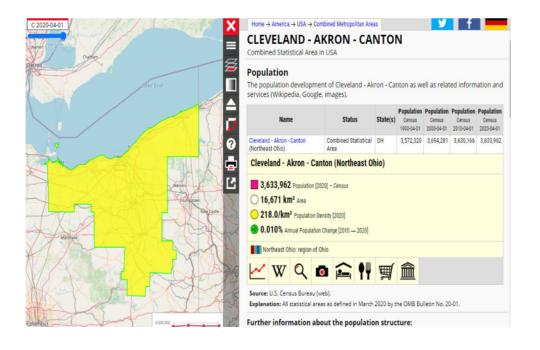

# UPDATE THIS PAGE FREQUENTLY! - UPDATE 6/21/22

The Brimfield (Kent), OH area is in the greater metropolitan Cleveland, OH area. The combined area has approximately 3.6 million people. Cleveland, OH is 45 miles away. Akron, OH is 12 miles away. The venue in Brimfield, OH adjoins Kent to the north. The City of Kent is 3 miles away from the Brimfield Community Center. See the included maps of the area.