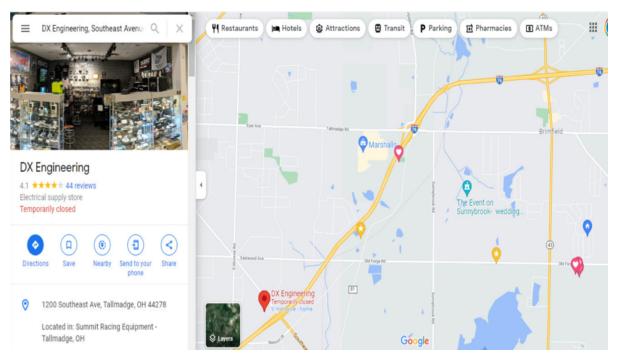

# **DX ENGINEERING:**

https://www.dxengineering.com/

Tallmadge, OH is the home of DX Engineering. It is two exits west of the venue, at the intersection of I-76 and Route 532 – approximately 4 miles away from the venue. The showroom is inside the BIG Summit Racing store. The DX Engineering showroom is not huge, but really nice. Great people as well (most are PCARS members).